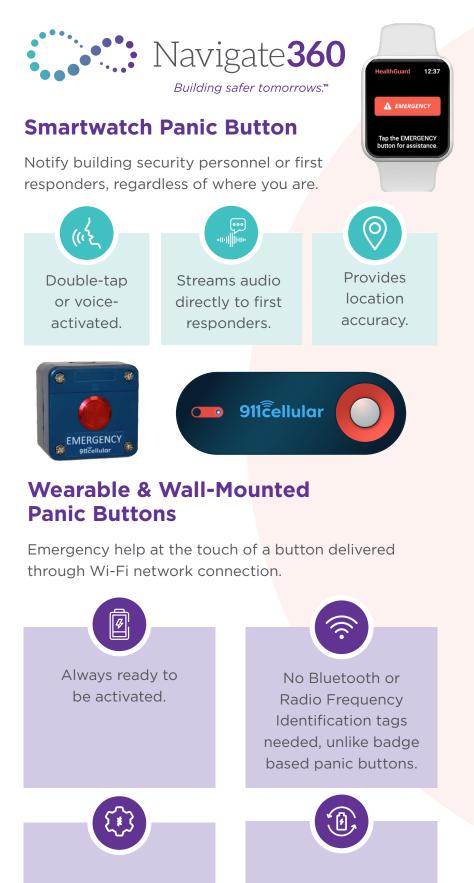

Compatible with Android, iOS, Fitbit, Apple Watch and Garmin devices.

The 911Cellular safety app has been independently tested by the National Institute of Standards and Technology (NIST). Panic button location accuracy can locate a caller to the floor and room number, even if they're on the move with additional mapping service.

## **Computer Panic Button**

Discreet and easy activation from your workstation.

Easily initiate an alert to first responders from your computer keyboard or tablet.

Remote checkins allow you to see panic button status and remotely test any installed button at any time without having to physically test each button.

Effortless software installation that can be updated at any time with no additional hardware required.

## Navigate360.com

Call us today at 330-661-0106 to learn more about silent panic buttons.

Quick and easy installation.

Battery lasts up to 1,000 activations.

Time equals life, so provide quick and easy access to silent emergency panic buttons to enable immediate communication with first responders and security personnel.