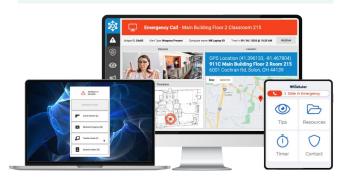

## **Comprehensive** Layers of Modern Safety **Protection**

Achieve holistic building safety & security with silent panic button technology.

Prioritize employee safety with immediate access to first responders and building security personnel.

Compatible with Android, iOS, Fitbit, Apple Watch and Garmin devices.

The 911Cellular safety app has been independently tested by the National Institute of Standards and Technology (NIST). Panic button location accuracy can locate a caller to the floor and room number, even if they're on the move with additional mapping service.